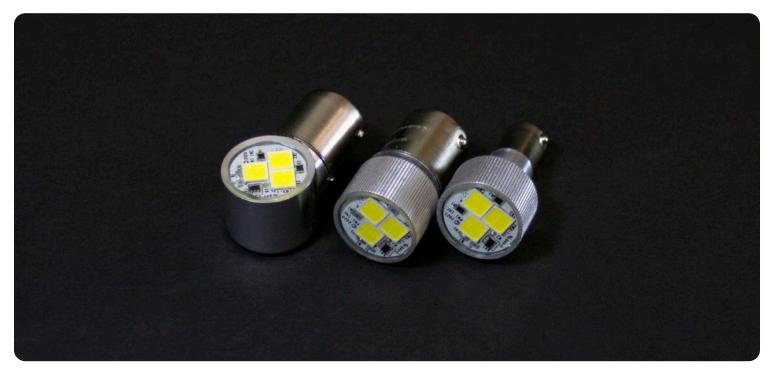

### 500 Citation I

LED Reading Lights 303 LED Reading Lights 1308/1309 LED Reading Lights 1495

#### 501 I/SP

LED Reading Lights 303 LED Reading Lights 1308/1309 LED Reading Lights 1495

## 525 CJ1, CJ2, CJ3, CJ4

LED Reading Lights 303 LED Reading Lights 1308/1309 LED Reading Lights 1495 LED Ice Light - Bayonet Mount LED Ice Light - Threaded Mount Citation CJ1 LED Cabin Kit

### 550 Bravo Citation II

LED Reading Lights 303 LED Reading Lights 1308/1309 LED Reading Lights 1495 Right Angle Reading Light 303 Step Light Citation LED Cabin Kit

### S550 II/SP

LED Reading Lights 303 LED Reading Lights 1308/1309 LED Reading Lights 1495 Right Angle Reading Light 303 Step Light

#### 560 Ultra, Encore

LED Reading Lights 303 LED Reading Lights 1308/1309 LED Ice Light - Bayonet Mount LED Ice Light - Threaded Mount Step Light

#### 560XL Excel

LED Reading Lights 1308/1309 LED Reading Lights 1495 LED Ice Light - Bayonet Mount LED Ice Light - Threaded Mount Step Light

### 650 Citation III, IV, VI, VII

LED Reading Lights 1495 LED Ice Light - Bayonet Mount LED Ice Light - Threaded Mount Step Light

#### 680 Sovereign

LED Reading Lights 1495 LED Ice Light - Bayonet Mount LED Ice Light - Threaded Mount

# **Citation Jet** PWI PMA Approved LED Lighting

Products Part Number

| Reading Light 1495        | 7310006-001                                                |
|---------------------------|------------------------------------------------------------|
| Reading Light 303         | 7310010-001                                                |
| Reading Light 1308/1309   | 7310007-001                                                |
| Reading Light 303R        | 7310046-000                                                |
| LED Ice Light             | 7310009-000 (Bayonet Mount), 7310045-000 (Threaded Mount)  |
| LED Wing Inspection Light | 7310050-000                                                |
| Citation Cabin LED Kits   | 6910100-009 Citation II 550 serial numbers: 0001-0505      |
|                           | 6910100-010 Citation II 550 serial numbers: 0550-0681      |
|                           | 6910100-012 Citation II 550 serial numbers: 0682 and later |
|                           | 6910100-021 CJ1 525 serial numbers: (ALL) 0001-0599        |